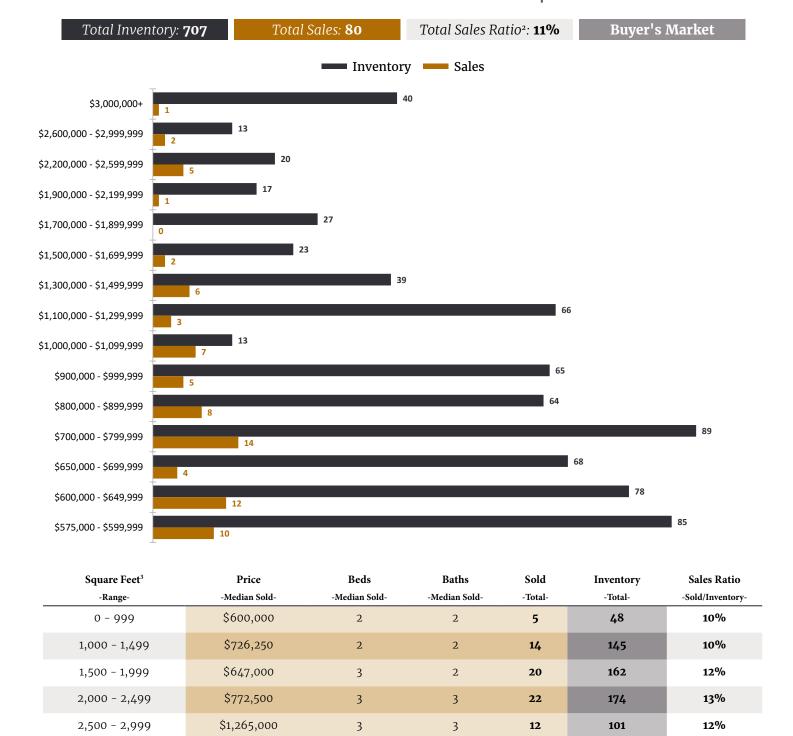

3,000+

\$2,500,000

9%

Luxury Benchmark Price<sup>1</sup>: \$575,000

## LUXURY INVENTORY VS. SALES | MAY 2024

<sup>&</sup>lt;sup>1</sup>The luxury threshold price is set by The Institute for Luxury Home Marketing. <sup>2</sup>Sales Ratio defines market speed and market type: Buyer's < 12%; Balanced >= 12 to < 21%; Seller's >= 21%. If >100% MLS® data reported previous month's sales exceeded current inventory.

4

7

77

3

# LEE COUNTY

Luxury Benchmark Price<sup>1</sup>: \$575,000

## LEE COUNTY MARKET SUMMARY | MAY 2024

- The attached luxury market is a **Buyer's Market** with a **11% Sales Ratio**.
- · Homes sold for a median of **96.00% of list price** in May 2024.
- The most active price band is \$1,000,000-\$1,099,999, where the sales ratio is 54%.
- The median luxury sales price for attached homes is \$796,250.
- The median days on market for May 2024 was 38 days, up from 21 in May 2023.