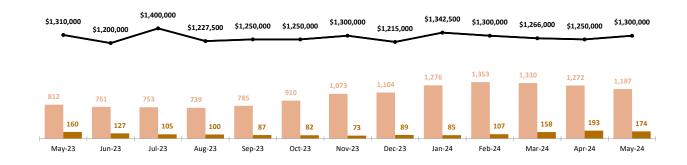

#### 13-MONTH LUXURY MARKET TREND4

### MEDIAN DATA REVIEW | MAY

TOTAL INVENTORY

May 2023 May 2024

812 1,187

VARIANCE: 46%

SALE PRICE PER SQFT.

May 2023 May 2024

\$524 \$485

VARIANCE: -7%

TOTAL SOLDS

May 2023 May 2024

160 174

VARIANCE: 9<sup>%</sup>

SALE TO LIST PRICE RATIO

May 2023 May 2024

95.11<sup>%</sup> 93.95<sup>%</sup>

VARIANCE: -1%

SALES PRICE

May 2023 May 2024

\$1.31m \$1.30m

VARIANCE: -1%

DAYS ON MARKET

May 2023 May 2024

27 55

**VARIANCE: 104**%