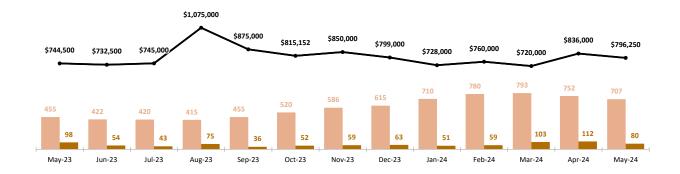

#### 13-MONTH LUXURY MARKET TREND4

### MEDIAN DATA REVIEW | MAY

TOTAL INVENTORY

May 2023 May 2024

455 707

VARIANCE: 55%

SALE PRICE PER SQFT.

May 2023 May 2024

\$402 \$476

VARIANCE: 18%

TOTAL SOLDS

May 2023 May 2024

98 80

VARIANCE: -18%

SALE TO LIST PRICE RATIO

May 2023 May 2024

96.93% 96.00%

VARIANCE: -1%

SALES PRICE

May 2023 May 2024

\$745k \$796k

VARIANCE: 7%

DAYS ON MARKET

May 2023 May 2024

21 38

VARIANCE: 81%