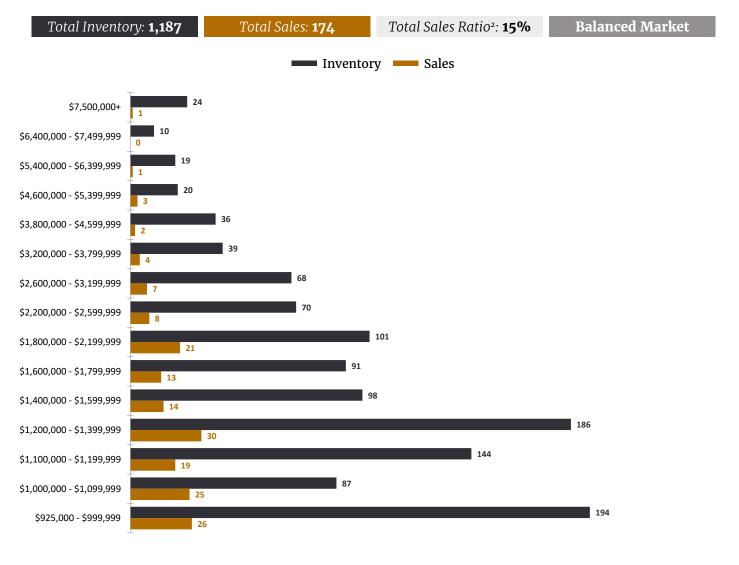

## LUXURY INVENTORY VS. SALES | MAY 2024

| Square Feet <sup>3</sup><br>-Range- | Price<br>-Median Sold- | Beds<br>-Median Sold- | Baths<br>-Median Sold- | Sold<br>-Total- | Inventory<br>-Total- | Sales Ratio |
|-------------------------------------|------------------------|-----------------------|------------------------|-----------------|----------------------|-------------|
| 0 - 1,999                           | \$1,050,000            | 3                     | 2                      | 21              | 169                  | 12%         |
| 2,000 - 2,499                       | \$1,099,500            | 3                     | 3                      | 30              | 341                  | 9%          |
| 2,500 - 2,999                       | \$1,275,000            | 3                     | 3                      | 53              | 234                  | 23%         |
| 3,000 - 3,499                       | \$1,560,000            | 4                     | 4                      | 30              | 161                  | 19%         |
| 3,500 - 3,999                       | \$1,825,000            | 4                     | 4                      | 13              | 101                  | 13%         |
| 4,000+                              | \$2,500,000            | 5                     | 5                      | 27              | 181                  | 15%         |

 $<sup>^1</sup>$ The luxury threshold price is set by The Institute for Luxury Home Marketing.  $^2$ Sales Ratio defines market speed and market type: Buyer's < 12%; Balanced >= 12 to < 21%; Seller's >= 21%. If >100% MLS® data reported previous month's sales exceeded current inventory.

# LEE COUNTY

Luxury Benchmark Price<sup>1</sup>: \$925,000

## LEE COUNTY MARKET SUMMARY | MAY 2024

- The single-family luxury market is a **Balanced Market** with a **15% Sales Ratio**.
- · Homes sold for a median of **93.95% of list price** in May 2024.
- The most active price band is \$1,000,000-\$1,099,999, where the sales ratio is 29%.
- The median luxury sales price for single-family homes is \$1,300,000.
- The median days on market for May 2024 was 55 days, up from 27 in May 2023.