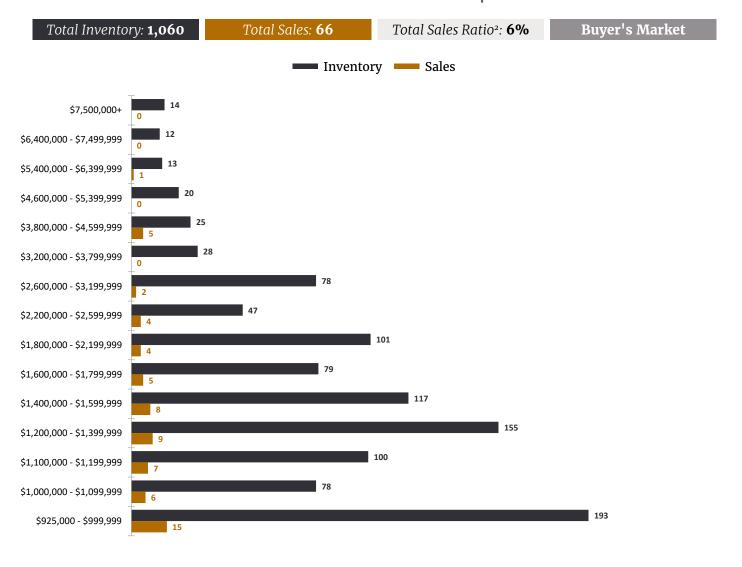

## LEE COUNTY MARKET SUMMARY | OCTOBER 2024

- The single-family luxury market is a **Buyer's Market** with a **6% Sales Ratio**.
- Homes sold for a median of **95.06% of list price** in October 2024.
- The most active price band is \$3,800,000-\$4,599,999, where the sales ratio is 20%.
- The median luxury sales price for single-family homes is **\$1,275,000**.
- The median days on market for October 2024 was 53 days, up from 34 in October 2023.