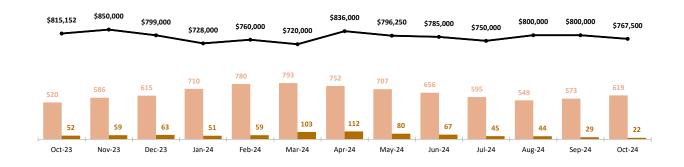

### 13-MONTH LUXURY MARKET TREND4

### MEDIAN DATA REVIEW | OCTOBER

TOTAL INVENTORY

Oct. 2023 Oct. 2024

520 619

VARIANCE: 19%

SALE PRICE PER SQFT.

Oct. 2023 Oct. 2024

\$408 \$399

VARIANCE: -2%

TOTAL SOLDS

Oct. 2023 Oct. 2024

52 22

VARIANCE: -58%

SALE TO LIST PRICE RATIO

Oct. 2023 Oct. 2024

97.06% 95.89%

VARIANCE: -1%

SALES PRICE

Oct. 2023 Oct. 2024

\$815k \$768k

VARIANCE: -6%

DAYS ON MARKET

Oct. 2023 Oct. 2024

33 34

VARIANCE: 3%

## LEE COUNTY MARKET SUMMARY | OCTOBER 2024

- The attached luxury market is a **Buyer's Market** with a **4% Sales Ratio**.
- · Homes sold for a median of **95.89% of list price** in October 2024.
- The most active price band is \$1,900,000-\$2,199,999, where the sales ratio is 23%.
- The median luxury sales price for attached homes is **\$767,500**.
- The median days on market for October 2024 was **34** days, up from **33** in October 2023.