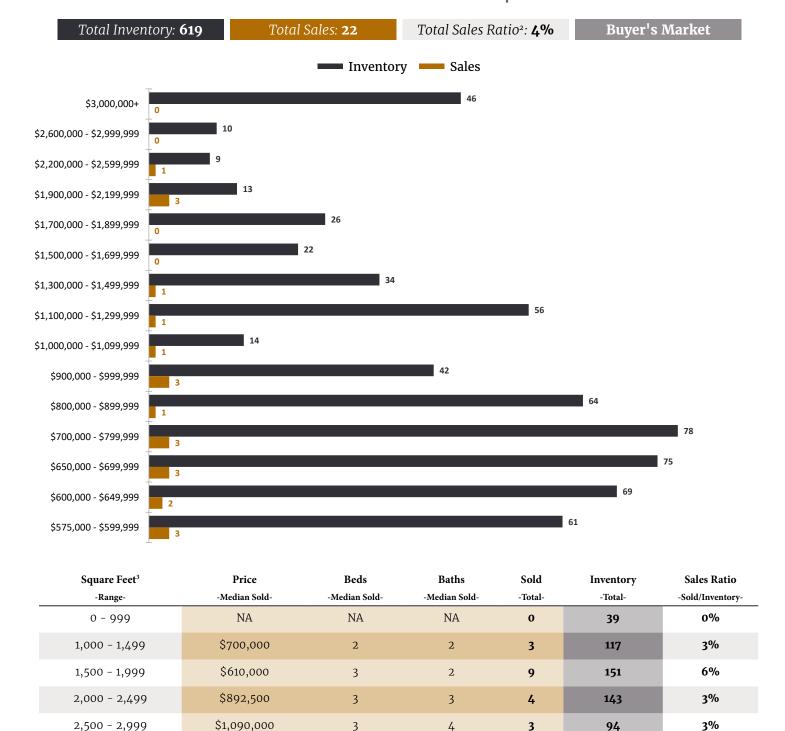

## LEE COUNTY MARKET SUMMARY | OCTOBER 2024

- The attached luxury market is a **Buyer's Market** with a **4% Sales Ratio**.
- · Homes sold for a median of **95.89% of list price** in October 2024.
- The most active price band is \$1,900,000-\$2,199,999, where the sales ratio is 23%.
- The median luxury sales price for attached homes is **\$767,500**.
- The median days on market for October 2024 was **34** days, up from **33** in October 2023.