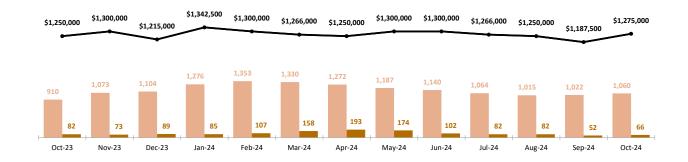

### MEDIAN DATA REVIEW | OCTOBER

TOTAL INVENTORY

Oct. 2023 Oct. 2024

910 1,060

VARIANCE: 16%

SALE PRICE PER SQFT.

Oct. 2023 Oct. 2024

\$481 \$428

**VARIANCE:** -**11**%

TOTAL SOLDS

Oct. 2023 Oct. 2024

82. 66

VARIANCE: -20%

SALE TO LIST PRICE RATIO

Oct. 2023 Oct. 2024

95.35% 95.06%

VARIANCE: 0%

SALES PRICE

Oct. 2023 Oct. 2024

\$1.25m \$1.28m

VARIANCE: 2%

DAYS ON MARKET

Oct. 2023 Oct. 2024

34 53

VARIANCE: 56%